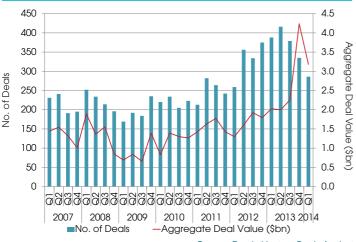

# Venture Capital Deals: Software & Related Industries

Q4 2013 saw a surge in the aggregate value of venture capital financings in the software and related industry sector, reaching a peak of \$4.24bn, which is largely attributable to the Supercell deal. Joel Coulson takes a look at historical data on venture capital deals in this buzzing market segment.

Fig. 1: Number and Aggregate Value of Software & Related Deals, Q1 2007 - Q1 2014 YTD\* (As at 03 March 2014)

Source: Preqin Venture Deals Analyst

**Fig. 3:** Proportion of Number and Aggregate Value of Software & Related Deals by Region, 2007 - 2014 YTD\* (As at 03 March 2014)