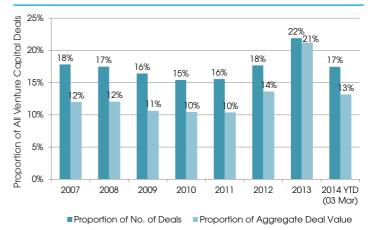

Source: Preqin Venture Deals Analyst

**Fig. 2:** Number and Aggregate Value of Software & Related Deals as a Proportion of all Venture Capital Deals, 2007 - 2014 YTD\* (As at 03 March 2014)

Source: Preqin Venture Deals Analyst