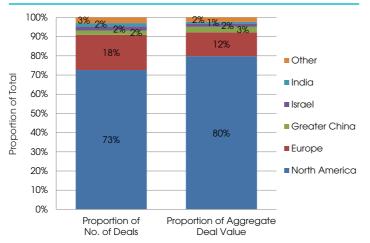

Fig. 1: Number and Aggregate Value of Software & Related Deals, Q1 2007 - Q1 2014 YTD\* (As at 03 March 2014)

Source: Preqin Venture Deals Analyst

**Fig. 3:** Proportion of Number and Aggregate Value of Software & Related Deals by Region, 2007 - 2014 YTD\* (As at 03 March 2014)