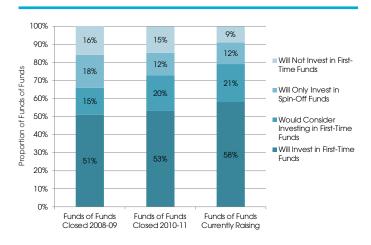

#### Attitudes Towards First-Time Funds

Fund of funds managers are prominent backers of first-time funds. Fund of funds managers possess the experience and expertise to perform thorough due diligence on this group of

Fig. 4: Proportion of Capital Allocated to Investment Type by Funds of Funds

Source: Pregin Investor Intelligence Online Service

Fig. 5: Funds of Funds' Attitudes towards First-Time Funds

Source: Preqin Investor Intelligence Online Service

managers that lack an investment track record as a combined entity. Institutional investors often prefer to access emerging managers through funds of funds for this reason, as well as the diversification offered to mitigate the risks involved with investing with new managers, while potentially gaining from outperformance over established managers.

Fig. 5 illustrates individual fund of funds vehicles' attitudes towards first-time funds. The overall proportion of funds of funds that have some level of interest in investing in first-time funds has increased over time. Eighty-four percent of funds of funds that closed in 2008-09 would consider investing in first-time funds, including spin-off funds, compared with 85% for funds of funds that closed in 2010-11 and 91% of funds of funds currently on the road seeking capital.