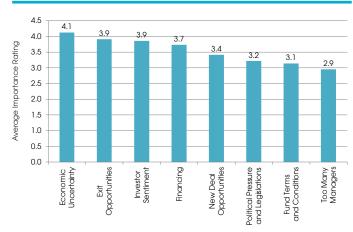

### Views on the Market and Investment Plans

As part of the survey of fund of funds managers carried out in Q4 2011, respondents were asked which factors they thought were of the most importance to the private equity industry. Managers were invited to rank each factor on a scale of 1 to 5, where 1 means "not important" and 5 means "very important". Fig. 5 shows the average ratings that fund of funds managers gave each factor. Economic uncertainty is at the forefront of concern for fund of funds managers with the highest average rating of 4.1, up from the 3.6 average rating in the Q4 2010 survey. This is unsurprising given the continuing sovereign debt crisis in Europe that threatens to derail recovery. Exit opportunities continue to be viewed as an important issue with an average rating of 3.9 (the same as Q4 2010). Investor confidence has been hit by the economic uncertainty impacting the reliability of the stock markets in particular as an exit avenue.

Fig. 5: Factors of Importance to the Private Equity Industry Ranked by Fund of Funds Managers (1 = Not Important; 5 = Very Important)

Factors Affecting the Private Equity Industry

Source: Preqin Investor Intelligence Online Service