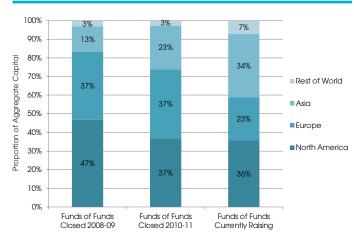

Funds of funds also offer investors the ability to gain exposure to regions they have no experience of investing in. Fig. 1 shows the breakdown of the total capital committed to funds of funds that reached a close during 2008-09 and 2010-11, and the target of those currently raising capital, by the regions in which capital is destined to be invested. Thirty-seven percent of the capital raised by funds of funds that closed in 2010-11, and 36% of the capital targeted by vehicles currently on the road, is allocated to North America, a decline from the 47% of capital raised by funds

Fig. 1: Proportion of Capital Allocated to Each Region by Funds of Funds

Source: Preqin Investor Intelligence Online Service

of funds that closed in 2008-09. Europe's share of capital also declined from 37% for funds closed in 2008-09 and in 2010-11, to 23% among those currently seeking capital. Asia's share of capital, on the other hand, has risen over this period, from 13% for funds closed in 2008-09 to 23% for funds closed in 2010-11 and to 34% among funds of funds in market. Rest of World has also seen an increase in allocation from 3% for funds closed in 2008-11 to 7% for funds of funds currently on the road. The increased allocations to Asia and Rest of World are a sign of increased limited partner appetite for exposure to the regions.