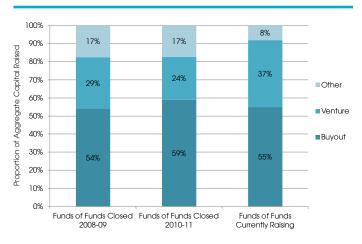

Fig. 2 show the proportion of capital allocated to each fund type by funds of funds, derived from the estimated allocations stated by vehicles that held a final close in the period 2008-09 and 2010-11, and from the target of funds of funds currently raising capital. Buyout remains the most supported strategy, rising from 54% for vehicles closed in 2008-9 to 59% for vehicles closed in 2010-11 and dropping slightly to 55% among funds of funds currently on the road. Venture capital's allocation declined to 24% for vehicles closed in 2010-11 but has increased again among those vehicles raising capital to 37%.

The proportion of capital allocated to other fund types remained steady at 17% for funds closed in 2008-09 and 2010-11. However, it has decreased slightly for funds of funds currently seeking capital as they typically expect to invest 8% in other fund types. Nonetheless, these other types, including distressed private equity, growth capital, natural resources, special situations and mezzanine, continue to gain a considerable amount of attention in the current climate.

Fig. 2: Proportion of Capital Allocated to Fund Type by Funds of Funds

Source: Preqin Investor Intelligence Online Service

Fig. 3 Fund Types Viewed by Fund of Funds Managers as Presenting Attractive Opportunities at Present