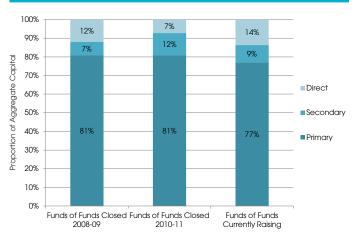

Fig. 4 shows how the aggregate capital committed to funds of funds is planned to be split between the different strategies. This is based on the allocations initially set aside by fund of funds managers. Since both secondary market and direct investments are typically undertaken on an opportunistic basis, planned allocations have been analyzed to estimate the proportions of capital to be used for each type of investment.

The proportions allocated to secondary investments increased from 7% for vehicles closed in 2008-09 to 12% for vehicles closed in 2010-11, evidence of the growing degree of interest shown by institutional investors in gaining access to the secondary market and taking advantage of the opportunities available. However, this has decreased slightly for funds of funds currently raising capital as they will typically allocate 9% of capital to secondary investments.

While there has been a decrease in the allocation to secondary investments in funds of funds currently raising, there has been an increase in the proportion of capital allocated to direct co-investments. Funds of funds currently raising plan to invest approximately 14% of capital in direct co-investments, compared with just 7% for vehicles that closed in 2010-11, which shows that fund of funds managers and their investors are willing to take on the greater risks associated with such investments in return for reduced fees and potentially higher returns.

Fig. 4: Proportion of Capital Allocated to Investment Type by Funds of Funds

Source: Pregin Investor Intelligence Online Service

Fig. 5: Funds of Funds' Attitudes towards First-Time Funds

Source: Preqin Investor Intelligence Online Service