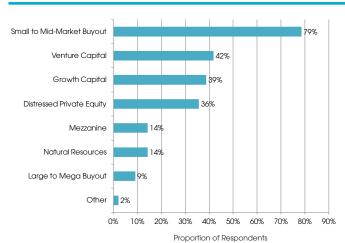

During a survey of over 100 fund of funds managers carried out by Preqin in Q4 2011, fund of funds managers were asked which types of funds they felt were offering the most attractive opportunities for private equity investors in the prevailing financial climate. As Fig. 3 shows, a considerable 79% of fund of funds managers selected small to mid-market buyout funds as particularly attractive. Venture capital was selected by 42% of the managers, an increase from 14% of those surveyed the previous year. Growth capital and distressed private equity funds were also a popular selection with over 39% and 36% respectively indicating those fund types as attractive in the current climate. Nine percent of respondents indicated that large to mega buyout funds were attractive, compared with none of those surveyed in the previous two years.

Fig. 2: Proportion of Capital Allocated to Fund Type by Funds of Funds

Source: Preqin Investor Intelligence Online Service

Fig. 3 Fund Types Viewed by Fund of Funds Managers as Presenting Attractive Opportunities at Present