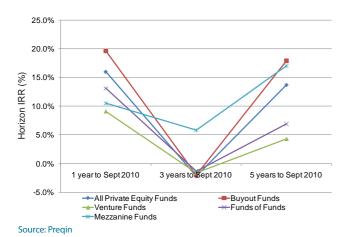

### Identifying Top-Performing Fund of Funds Managers

The short-term performance of private equity funds of funds has improved recently, with the one-year horizon IRR to September 2010 standing at 13.1%, compared to 0.2% to December 2009 and -12.0% to December 2008. Over the long term, returns offered by these vehicles remain less attractive than those of direct investment funds: the five-year horizon return for funds of funds to September 2010 was 6.9% compared to an average of 13.7% across all private equity fund types (see Fig. 1). However, funds of funds continue to play an important role in the private equity industry, providing many investors with a reduced-risk route into the asset class through diversified investment portfolios and relatively low minimum commitment levels. With more than 280 active managers of funds of funds located around the world, a considerable number of options are open to these investors.

### $Relationship\ between\ Predecessor\ and\ Successor\ Fund\ Performance$

Examining the relationship between predecessor and successor funds of funds reveals that past performance has been a good

Fig. 1: Private Equity Horizon IRRs, as of 30th September 2010