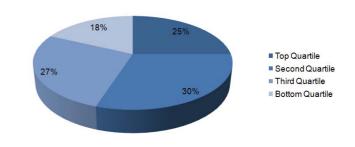

As shown in Fig. 3, over half (55%) of fund of funds managers' underlying investments beat the median benchmark and are ranked in the top two performance quartiles. Furthermore, only 18% of their portfolio funds post net IRRs in the bottom quartile.

Fig. 3: Breakdown of Underlying Fund Investments Made by Fund of Funds Managers by Quartile Ranking

Source: Preqin

cases we do not have information on their complete portfolios. While most of our performance data comes from sources independent of individual fund of funds managers, some data is provided to us by managers and consequently there may be a bias in this information towards the upper quartiles. Despite