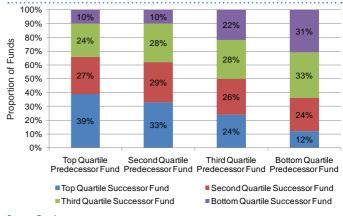

### $Relationship\ between\ Predecessor\ and\ Successor\ Fund\ Performance$

Examining the relationship between predecessor and successor funds of funds reveals that past performance has been a good

Fig. 1: Private Equity Horizon IRRs, as of 30th September 2010

indicator of future performance. As Fig. 2 illustrates, 39% of fund of funds managers with a top quartile fund of funds have a top quartile follow-on fund, while only one in ten managers have a follow-on fund ranked in the bottom quartile. Furthermore, 62% of fund of funds managers administering a fund in the second quartile go on to outperform the median benchmark with their next offering. Only 12% of firms that manage a bottom quartile fund have a follow-on fund in the top quartile, 24% improve their ranking to Q2, and 64% manage a follow-on fund that underperforms the median fund.

These results show that analysis of the track records of fund of funds managers is justified as a key part of investors' due diligence on potential fund of funds investments. They also demonstrate that there is a considerable degree of skill among the most successful managers, providing support to the argument that funds of funds offer value to investors, who can benefit from the experience and expertise of management teams

Fig. 2: Funds of Funds - Relationship between Predecessor and Successor Fund Quartiles

Source: Preqin

into account only fund of funds managers for which we have performance data for at least ten underlying funds in their portfolios, we studied 5,667 fund investments across 134 fund of funds managers.